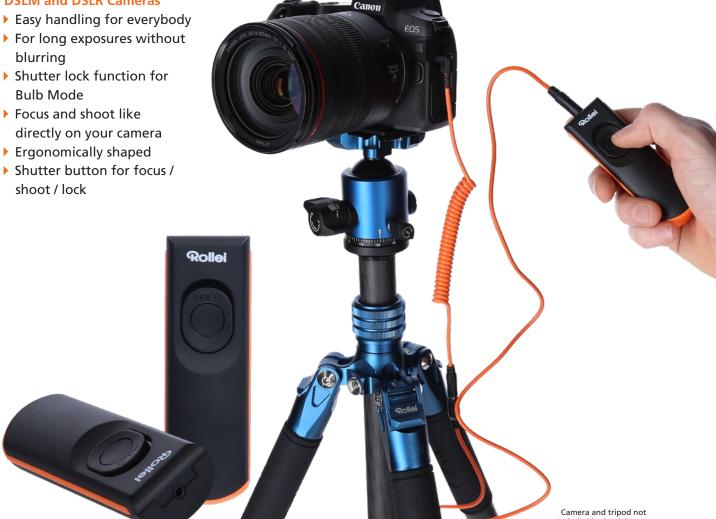

## **Cable shutter release for DSLM and DSLR Cameras**

- Easy handling for everybody
- For long exposures without blurring
- Bulb Mode
- Focus and shoot like
- Ergonomically shaped
- Shutter button for focus / shoot / lock

Camera and tripod not included in the delivery.

| Canon: C1 + C2        | Nikon: N1 +N2                                                                      | Sony: S1 + S2 |
|-----------------------|------------------------------------------------------------------------------------|---------------|
|                       |                                                                                    |               |
| Technical data        |                                                                                    |               |
| Modes                 | Single shooting, continuous shooting, long exposure                                |               |
| Shutter Port          | 2.5 mm                                                                             |               |
| Dimensions            | 96 x 30 x 20 mm                                                                    |               |
| Weight                | 22 g                                                                               |               |
| Operating Temperature | -15°C – 65°C                                                                       |               |
| Storage Temperature   | -30°C – 85°C                                                                       |               |
| Box content           | Remote shutter for Canon, Nikon or Sony (see table above), camera connecting cable |               |